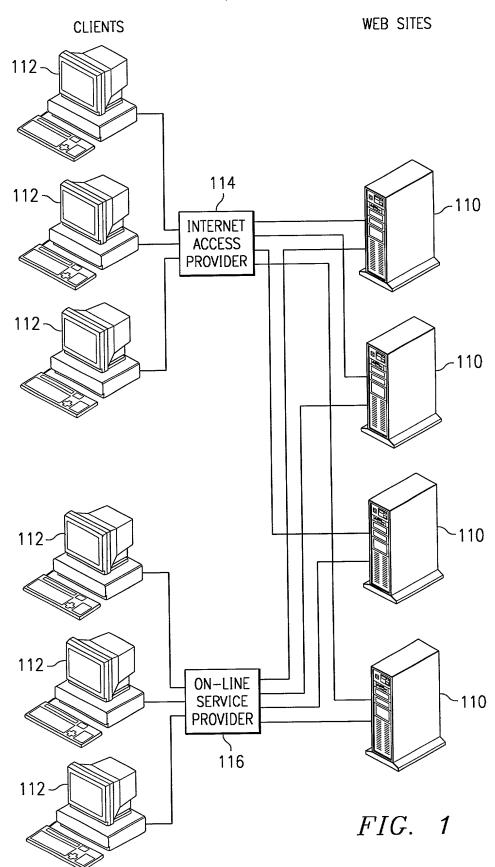

1/10







### 4/10



FIG. 7



Here any messages being sent by any participant or mediator to all participants appear. Participants cannot write to this window while they are in the Caucus Room;

they must first return to the Assembly Room.

*FIG.* 8

5/10

### All Party Assembly Room

The messages from the mediators and all participants appear here. This is the open communication space where all users can write and all can read the messages.

Each communication is labled with the name of the participant sending it; examples follow:

Peek: This message was sent by Peek. Gordon: This one was sent by Gordon.

Participant's name:

Message to Assembly Room Screen entered here.

This message is not confidential! | Send to Assembly Room

Whisper with Mediator

Whisper with a Participant

Review Set